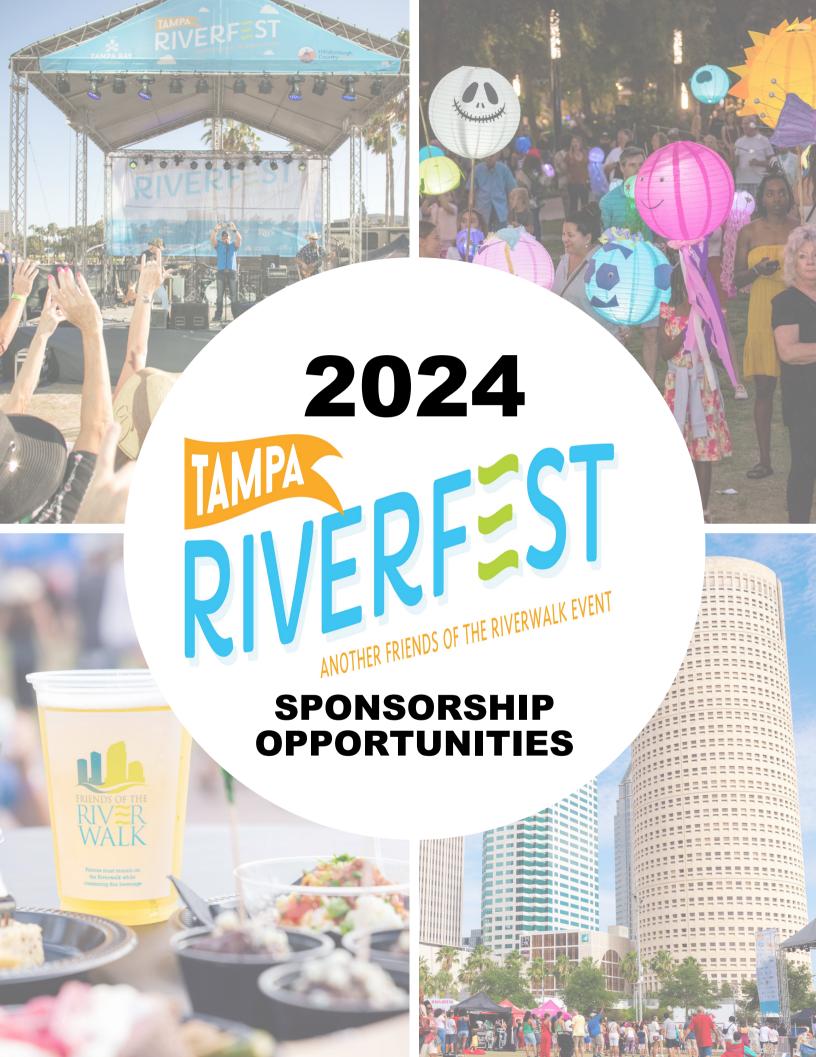

## **ABOUT RIVERFEST**

THETAMPARIVERFEST.COM

Riverfest is a public, two-day, free event that is held the first weekend in May. The festival spans the entire length of the Riverwalk and includes several parks and features family-friendly activities and events showcasing Tampa's cultural institutions, local music and restaurants.

**Live Entertainment** 

Taste of The Riverwalk

**Wiener Dog Derby** 

**Food Vendors** 

Lantern Parade

Hot Air Balloon Glow and More!

For additional information,
please contact:
MaryBeth Williams
Executive Director
Friends of the Riverwalk, Inc.